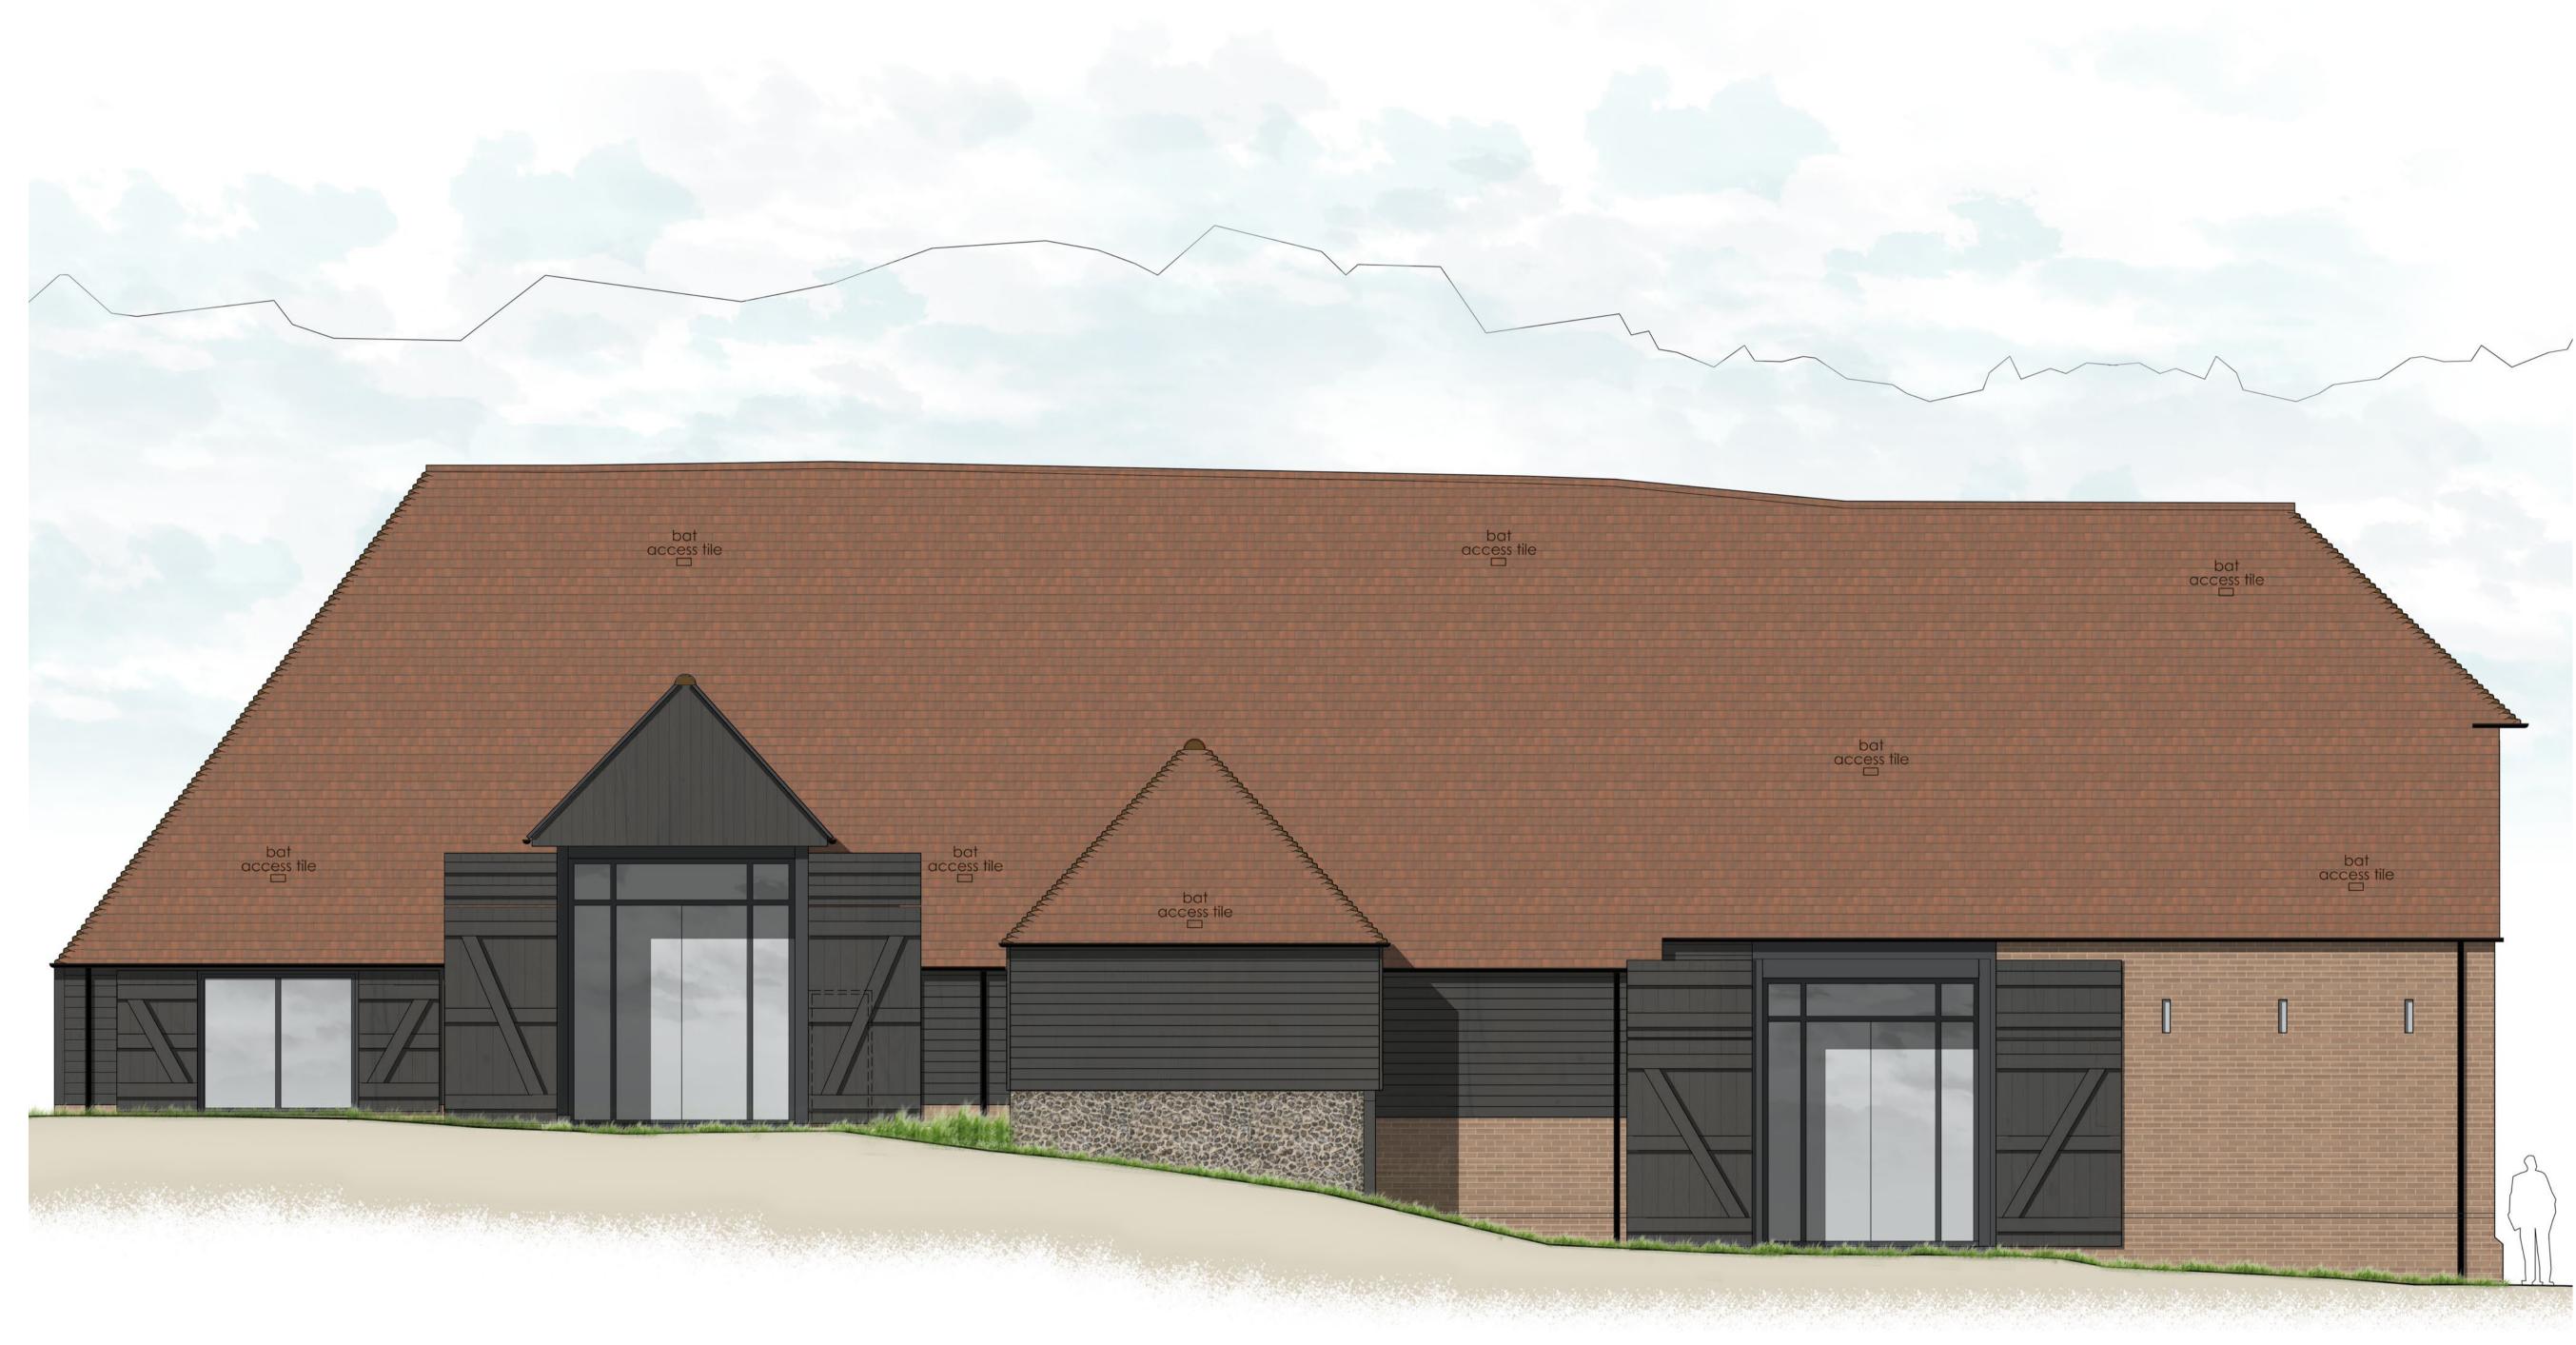

Project Title Water Lane, Ospringe

SHEPHERD NEAME

Drawing Title Barn 2 - Proposed south-west elevation (Dwelling 2 (+ annexe))

scale 1:50 @ A1 October 19 AW

Project Number 19.031